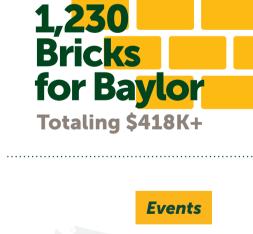

Non-Alumni

Class of 1998 or earlier

\$25 Mode \$383.86 Mean

\$50 Median

Save the Date - Giving Day 2024 - March 13

purchases

Totaling \$72K+