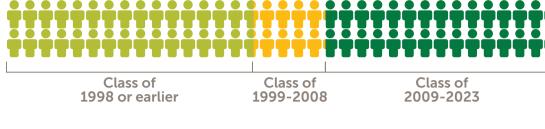

Non-Alumni

Class of 1998 or earlier

\$25 Mode \$383.86 Mean

\$50 Median

Save the Date - Giving Day 2024 - March 13

purchases

Totaling \$72K+