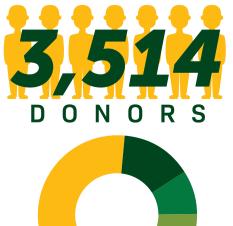

Link to stories of impact by clicking anywhere on the page.

24,242 **DONORS GAVE** 

\$179,157,271

46,250 Gifts

\$0-99: 23,086 \$100-999: 17,473

\$1,000-4,999: 3,692

\$5,000+: 1,999

Alumni: **63.5%** 