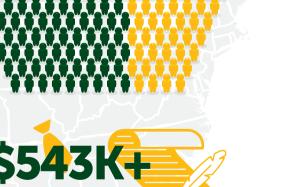

Link to stories of impact by clicking anywhere on the page.

24,242 **DONORS GAVE** 

\$179,157,271

46,250 Gifts

\$0-99: 23,086 \$100-999: 17,473

\$1,000-4,999: 3,692

\$5,000+: 1,999



Alumni: **63.5%** 

Non-Alumni Parents: **18.3%**Friends: **15.5%** 

Other: 2.7%

13.747 Alumni Donors





Alumni: **41.3%** Non-Alumni: **58.7%** 

7,054 Parents







## added Baylor to their estate plans, joining the Old Main Society.

28 Families

## **Expendable Funds Endowed Funds**

Unrestricted and Endowed, General and College/Division

**Baylor Parent Fund 1,573 Gifts** 







568 of whom made an additional event related gift.







Class of 2023-2009 Class of 2008-1999

Non-Alumni

Class of 1998 or earlier

\$25 Mode \$383.86 Mean

\$50 Median

Save the Date - Giving Day 2024 - March 13





purchases

Totaling \$72K+