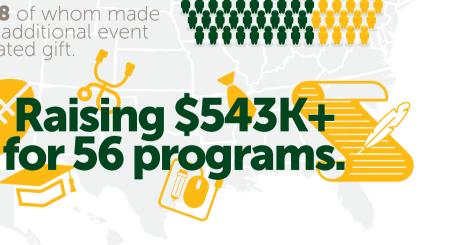

## **Expendable Funds Endowed Funds**

Unrestricted and Endowed, General and College/Division

**Baylor Parent Fund 1,573 Gifts** 

568 of whom made an additional event related gift.

Class of 2023-2009 Class of 2008-1999