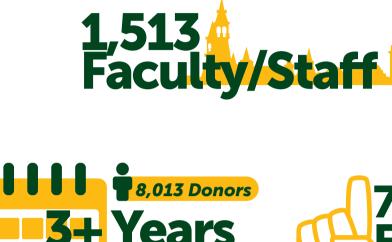

Link to stories of impact by clicking anywhere on the page.

24,242 **DONORS GAVE** 

\$179,157,271

46,250 Gifts

\$0-99: 23,086 \$100-999: 17,473

\$1,000-4,999: 3,692

\$5,000+: 1,999

Alumni: **63.5%** 